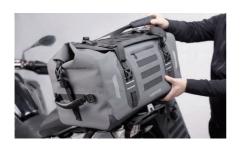

# EVEREST DUFFEL BAG 用户说明书

带文件袋的 可拆卸海帕龙上盖 Removable hypalon cover with document pocket

通用安装带\*4 Universal fixation straps\*4