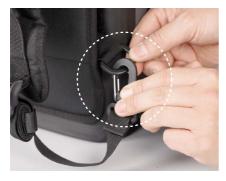

☑ 将通用安装带的公扣牢固扣进行李包上的母扣中(如图所示),拉紧通用安装带,直 至通用

Fasten the buckle into the receiving end on the duffel bag as shown in the image, then pull the loose webbing end to tighten the strap as much as possible.