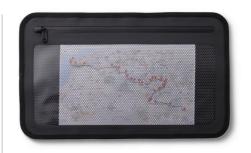

# EVEREST DUFFEL BAG 用户说明书

带文件袋的 可拆卸海帕龙上盖 Removable hypalon cover with document pocket

通用安装带\*4 Universal fixation straps\*4