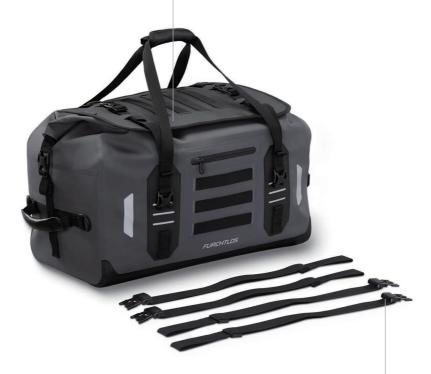

#### **1** 将行李包摆放在摩托车后座或尾架上。

Place the bag on the rear seat or rear rack of the motorcycle.

**了** 寻找摩托车上4个牢固固定点,2个朝着车头,2个朝着车尾。

Locate 4 secure mounting points on the frame of the motorcycle, 2 on the front side of the bag and 2 on the rear side of the bag.

将标配的通用安装带插扣一头绕过所选固定点,插扣穿过尾部的固定环,穿过后拉紧。
Using the fixation strap included, pass the plastic buckle around the mounting point and through the loop on the other end of the strap. Pull tight to ensure the strap is securely attached.