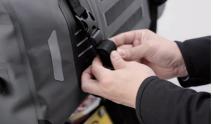

☑ 将通用安装带的公扣牢固扣进行李包上的母扣中(如图所示),拉紧通用安装带,直 至通用

Fasten the buckle into the receiving end on the duffel bag as shown in the image, then pull the loose webbing end to tighten the strap as much as possible.