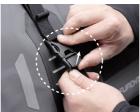

图 将行李包两侧插扣扣好,拉紧织带尾端,直至织带绷直。拉紧后长出的织带可以卷叠好并用织带尾端的魔术贴束线带固定。

Fasten the buckles on either side of the bag and pull the loose webbing ends to tighten the straps. After tightening, the excess webbing length can be folded and secured with the hook and loop strip at the end of the webbing.