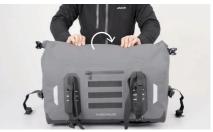

图 将行李包两侧插扣扣好,拉紧织带尾端,直至织带绷直。拉紧后长出的织带可以卷叠好并用织带尾端的魔术贴束线带固定。

Fasten the buckles on either side of the bag and pull the loose webbing ends to tighten the straps. After tightening, the excess webbing length can be folded and secured with the hook and loop strip at the end of the webbing.