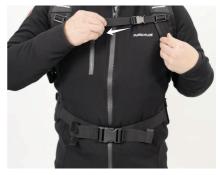

## LISE AS A BACKPACK 背包使用方式

▲ 温馨提示:穿载背包时,建议使用腰带和胸带,以更好地分散负载重量并缓解肩部压力。 肩带、腰带和胸带调整至合适位置后,将腰带和胸带的织带尽可能拉紧,以减少肩部压力。

Note: When wearing the backpack it's recommended to use the waist and chest straps to better distribute the weight of the load. Adjust the straps to a comfortable position, then tighten them as much as possible to reduce the pressure on the shoulders.