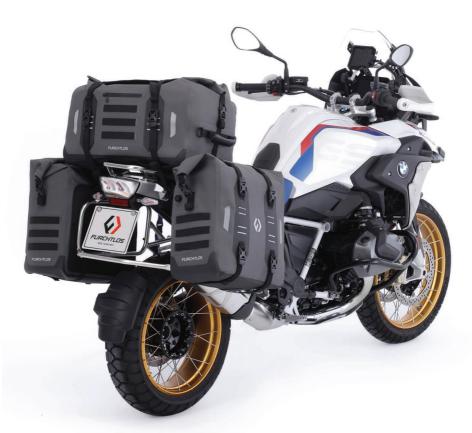

# EVEREST DUFFEL BAG 用户说明书

带文件袋的 可拆卸海帕龙上盖 Removable hypalon cover with document pocket

通用安装带\*4 Universal fixation straps\*4