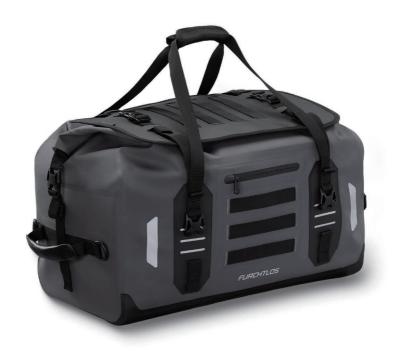

# EVEREST DUFFEL BAG 用户说明书

带文件袋的 可拆卸海帕龙上盖 Removable hypalon cover with document pocket

通用安装带\*4 Universal fixation straps\*4