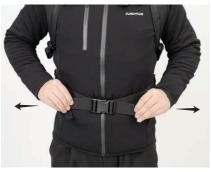

## LISE AS A BACKPACK 背包使用方式

▲ 温馨提示:穿载背包时,建议使用腰带和胸带,以更好地分散负载重量并缓解肩部压力。 肩带、腰带和胸带调整至合适位置后,将腰带和胸带的织带尽可能拉紧,以减少肩部压力。

Note: When wearing the backpack it's recommended to use the waist and chest straps to better distribute the weight of the load. Adjust the straps to a comfortable position, then tighten them as much as possible to reduce the pressure on the shoulders.