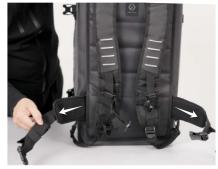

## LISE AS A BACKPACK 背包使用方式

▲ 温馨提示:穿载背包时,建议使用腰带和胸带,以更好地分散负载重量并缓解肩部压力。 肩带、腰带和胸带调整至合适位置后,将腰带和胸带的织带尽可能拉紧,以减少肩部压力。

Note: When wearing the backpack it's recommended to use the waist and chest straps to better distribute the weight of the load. Adjust the straps to a comfortable position, then tighten them as much as possible to reduce the pressure on the shoulders.