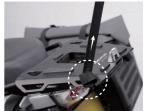

将标配的通用安装带插扣一头绕过所选固定点,插扣穿过尾部的固定环,穿过后拉紧。
Using the fixation strap included, pass the plastic buckle around the mounting point and through the loop on the other end of the strap. Pull tight to ensure the strap is securely attached.